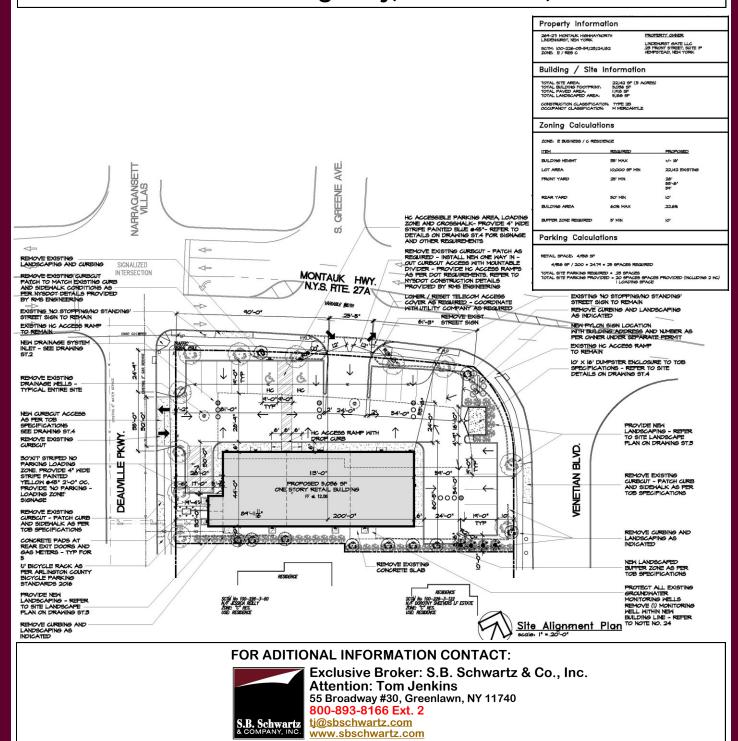

## **MONTAUK HIGHWAY — LINDENHURST, NY**

### SALE - GROUND LEASE - BUILD TO SUIT

269 - 271 Montauk Highway, Lindenhurst, New York

Land: 22,142 Sq. Ft. Size:

Proposed Building: 5,036 Sq. Ft.

200 Feet - Montauk Highway Frontage: Zoning: E-Business / C-Residence

Asking Price: Upon Request Taxes/Ins: **Upon Request** Parking: 20 Vehicles

Comments:

Major East - West Thoroughfare.

3 Street Frontage

#### FOR ADITIONAL INFORMATION CONTACT:

Exclusive Broker: S.B. Schwartz & Co., Inc. Attention: Tom Jenkins
55 Broadway #30, Greenlawn, NY 11740
800-893-8166 Ext. 2
tj@sbschwartz.com
www.sbschwartz.com