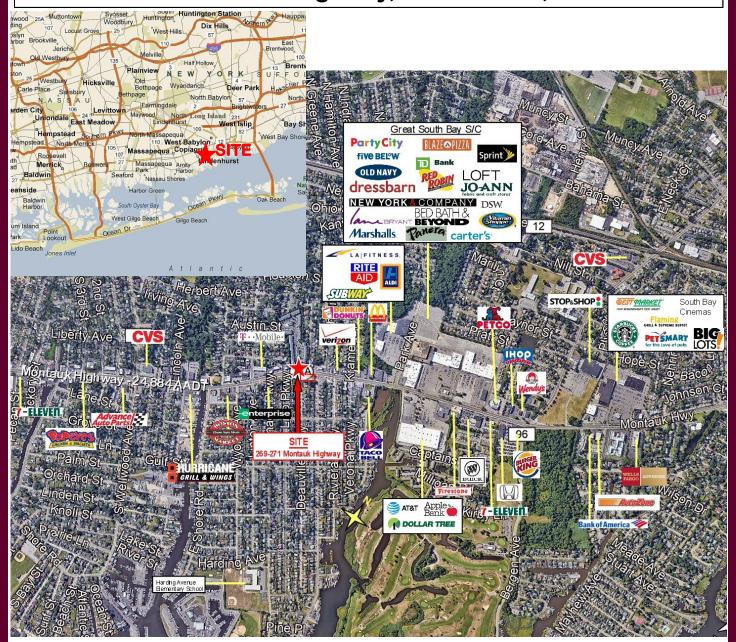

# **MONTAUK HIGHWAY — LINDENHURST, NY**

## SALE - GROUND LEASE - BUILD TO SUIT

269 - 271 Montauk Highway, Lindenhurst, New York

Asking Price: Upon Request Taxes/Ins: **Upon Request** Parking: 20 Vehicles

Comments:

Major East - West Thoroughfare.

3 Street Frontage