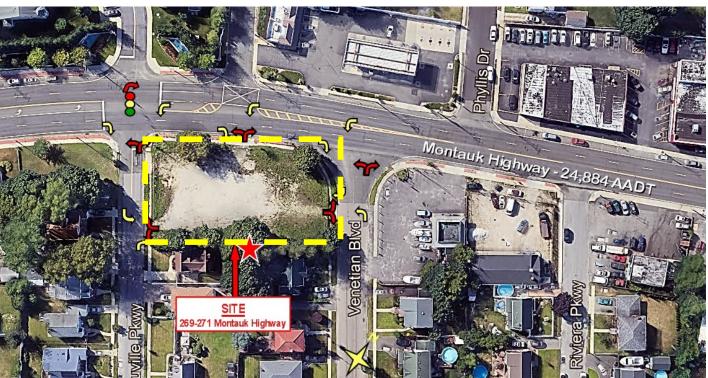

## **MONTAUK HIGHWAY — LINDENHURST, NY**

### SALE - GROUND LEASE - BUILD TO SUIT

269 - 271 Montauk Highway, Lindenhurst, New York

Land: 22,142 Sq. Ft. Size:

Proposed Building: 5,036 Sq. Ft.

200 Feet - Montauk Highway Frontage: Zoning: E-Business / C-Residence

Asking Price: Upon Request Taxes/Ins: **Upon Request** Parking: 20 Vehicles

Comments:

Major East - West Thoroughfare.

3 Street Frontage